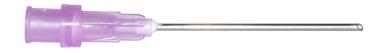

## **SOL**-M<sup>™</sup> Blunt Fill Needle with 5 micron filter

| Ref                                      | Size | Gauge | Length             | Qty/Box | Qty/Case |
|------------------------------------------|------|-------|--------------------|---------|----------|
| 110022F                                  | —    | 18    | 1 <sup>1</sup> /2" | 100     | 1000     |
| Blunt Fill Needle with Luer Lock Syringe |      |       |                    |         |          |
| 1831815B                                 | 3mL  | 18    | 1 1/2"             | 100     | 800      |
| 1851815B                                 | 5mL  | 18    | 1 1/2"             | 100     | 800      |
| 1811815B                                 | 10mL | 18    | 1 <sup>1</sup> /2" | 100     | 1200     |

Sol-M<sup>™</sup> Blunt Fill Needles are used for draw-up of medication, re-constitution of medication and accessing IV Bags.

Sol-M<sup>™</sup> Blunt Fill Needle with filter features a 5 micron filter mem-brane that is designed to prevent larger particles being drawn into the syringe when preparing medications from ampules.

## Features & Benefits

- 45° bevel to help reduce accidental needlesticks
- 18G for ease in draw-up of medications
- 5 micron filter Effective filtration of glass particles
- Available individually or pre-attached to 3ml, 5ml and 10ml syringes