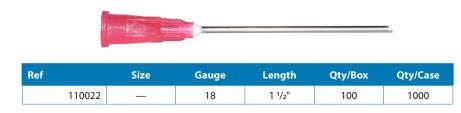

## 🮾 SOL-M™ Blunt Fill Needle

Sol-M<sup>™</sup> Blunt Fill Needles are used for draw-up of medication, re-constitution of medication and accessing IV Bags.

Sol-M<sup>™</sup> Blunt Fill Needle with filter features a 5 micron filter mem-brane that is designed to prevent larger particles being drawn into the syringe when preparing medications from ampules.

## Features & Benefits

- 45° bevel to help reduce accidental needlesticks
- 18G for ease in draw-up of medications
- 5 micron filter Effective filtration of glass particles
- Available individually or pre-attached to 3ml, 5ml and 10ml syringes